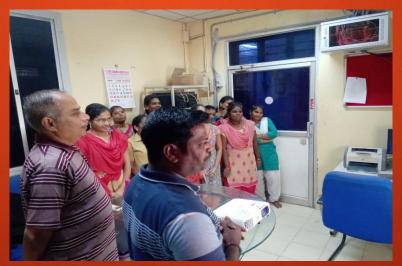

### Highlights

- Special focus given on Workplace Safety Presentation made through Projector to employees of all three units. It was more of interactive session.
- ▶ Employees are encouraged to come up with Safety suggestions.
- Safety pledge taken by all employees
- A Week long Display of Safety Week Banner at the Main Gate for Public Awareness
- Printed safety slogans in English and Tamil on payslips

### Photos