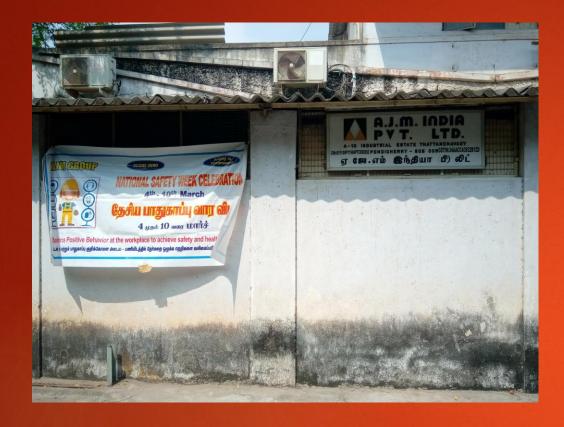

## NATIONAL SAFETY WEEK CELEBRATIONS 04<sup>TH</sup> - 10<sup>TH</sup> MAR 2020

### Highlights

- Special focus given on Workplace Safety Presentation made through Projector to employees of all three units. It was more of interactive session.
- ▶ Employees are encouraged to come up with Safety suggestions.
- Safety pledge taken by all employees
- A Week long Display of Safety Week Banner at the Main Gate for Public Awareness
- Printed safety slogans in English and Tamil on payslips