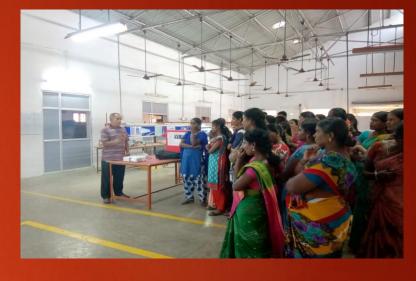

### Highlights

- Special focus given on Workplace Safety Presentation made through Projector to employees of all three units. It was more of interactive session.
- ▶ Employees are encouraged to come up with Safety suggestions.
- Safety pledge taken by all employees
- A Week long Display of Safety Week Banner at the Main Gate for Public Awareness
- Printed safety slogans in English and Tamil on payslips