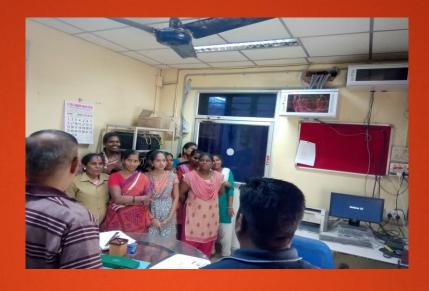

### Highlights

- Special focus given on Workplace Safety Presentation made through Projector to employees of all three units. It was more of interactive session.
- ▶ Employees are encouraged to come up with Safety suggestions.
- Safety pledge taken by all employees
- A Week long Display of Safety Week Banner at the Main Gate for Public Awareness
- Printed safety slogans in English and Tamil on payslips