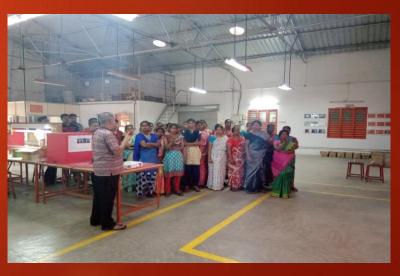

### Highlights

- Special focus given on Workplace Safety Presentation made through Projector to employees of all three units. It was more of interactive session.
- ▶ Employees are encouraged to come up with Safety suggestions.
- Safety pledge taken by all employees
- A Week long Display of Safety Week Banner at the Main Gate for Public Awareness
- Printed safety slogans in English and Tamil on payslips

### Photos