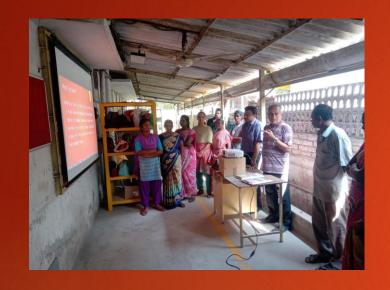

### Highlights

- Special focus given on Workplace Safety Presentation made through Projector to employees of all three units. It was more of interactive session.
- ▶ Employees are encouraged to come up with Safety suggestions.
- Safety pledge taken by all employees
- A Week long Display of Safety Week Banner at the Main Gate for Public Awareness
- Printed safety slogans in English and Tamil on payslips