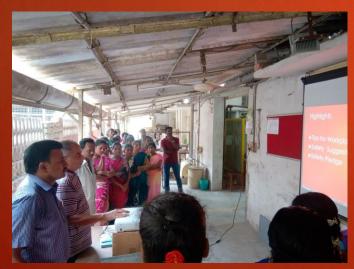

### Highlights

- Special focus given on Workplace Safety Presentation made through Projector to employees of all three units. It was more of interactive session.
- ▶ Employees are encouraged to come up with Safety suggestions.
- Safety pledge taken by all employees
- A Week long Display of Safety Week Banner at the Main Gate for Public Awareness
- Printed safety slogans in English and Tamil on payslips