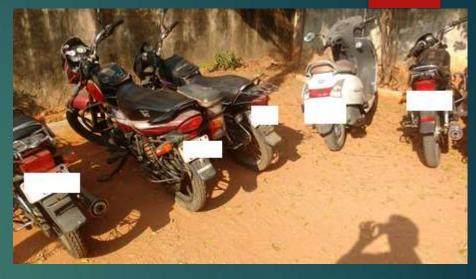

#### Highlights of the Celebrations

- Red reflective stickers were pasted on the employees' two wheelers tail end. This will be helpful in case of rear danger light failure
- Printed safety slogans in English and Tamil on payslips
- Displayed safety posters in few additional locations inside the factory
- Industrial safety film in Tamil screened
- Importance of Personal Protective Equipment like mask, gloves explained and insisted for wearing while working
- Safety pledge by employees

### Safety Red Reflective Stickers

#### Before

After

Before

After