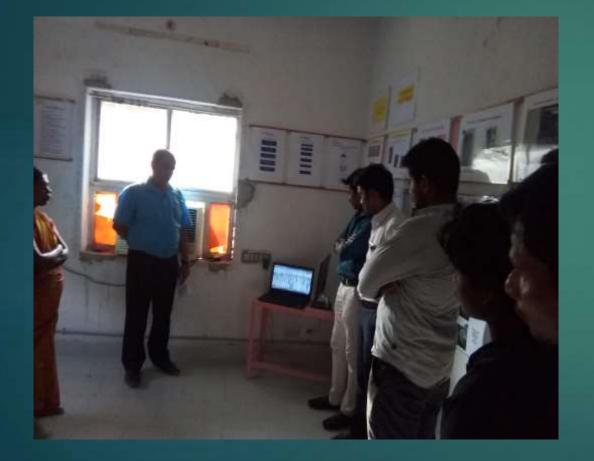

# NATIONAL SAFETY WEEK CELEBRATIONS 04<sup>TH</sup> - 10<sup>TH</sup> MAR 2019

## Highlights

#### Highlights of the Celebrations

- Red reflective stickers were pasted on the employees' two wheelers tail end. This will be helpful in case of rear danger light failure
- Printed safety slogans in English and Tamil on payslips
- Displayed safety posters in few additional locations inside the factory
- Industrial safety film in Tamil screened
- Importance of Personal Protective Equipment like mask, gloves explained and insisted for wearing while working
- Safety pledge by employees

### Safety Red Reflective Stickers

#### Before



After



Before



After



### Safety Posters









### Safety Pledge Photos









### Screening of Safety Video





### Payslip with safety slogan

| A-10,          |            | ESTATE, THAT | PVT LTD<br>TANCHAVADY, PUDUCHER |         |
|----------------|------------|--------------|---------------------------------|---------|
|                | PAY        | SLIP FOR THE | MONTH OF FEBRUARY               | 2019    |
|                |            |              | UAN (PF.NO)                     | :       |
|                |            |              | ESI No.                         | :       |
| Salary payable | for : 27.5 | Days         |                                 |         |
| ACTUALS        | (Rs.)      | EARNED (Rs.) | DEDUCTIONS (Rs.)                |         |
| BASIC          | :          |              | PF CONTRIBUTION                 |         |
| IRA            | :          |