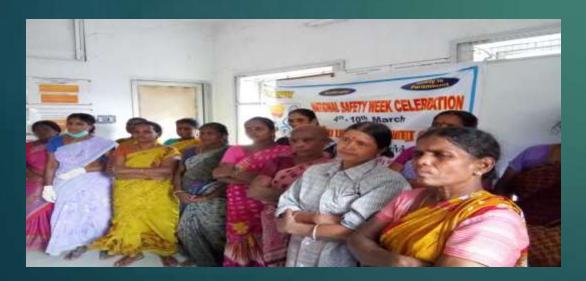

# NATIONAL SAFETY WEEK CELEBRATIONS 04<sup>TH</sup> - 10<sup>TH</sup> MAR 2019

## Highlights

#### Highlights of the Celebrations

- Red reflective stickers were pasted on the employees' two wheelers tail end. This will be helpful in case of rear danger light failure
- Printed safety slogans in English and Tamil on payslips
- Displayed safety posters in few additional locations inside the factory
- Industrial safety film in Tamil screened
- Importance of Personal Protective Equipment like mask, gloves explained and insisted for wearing while working
- Safety pledge by employees

### Safety Red Reflective Stickers

#### Before



After



Before



After



### Safety Posters









### Safety Pledge Photos









### Screening of Safety Video





### Payslip with safety slogan

| A-10,          |            | ESTATE, THAT | PVT LTD<br>TANCHAVADY, PUDUCHER |         |
|----------------|------------|--------------|---------------------------------|---------|
|                | PAY        | SLIP FOR THE | MONTH OF FEBRUARY               | 2019    |
|                |            |              | UAN (PF.NO)                     | :       |
|                |            |              | ESI No.                         | :       |
| Salary payable | for : 27.5 | Days         |                                 |         |
| ACTUALS        | (Rs.)      | EARNED (Rs.) | DEDUCTIONS (Rs.)                |         |
| BASIC          | :          |              | PF CONTRIBUTION                 |         |
|