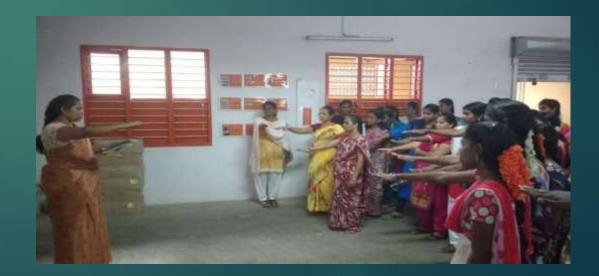

# NATIONAL SAFETY WEEK CELEBRATIONS 04<sup>TH</sup> - 10<sup>TH</sup> MAR 2019

## Highlights

#### Highlights of the Celebrations

- Red reflective stickers were pasted on the employees' two wheelers tail end. This will be helpful in case of rear danger light failure
- Printed safety slogans in English and Tamil on payslips
- Displayed safety posters in few additional locations inside the factory
- Industrial safety film in Tamil screened
- Importance of Personal Protective Equipment like mask, gloves explained and insisted for wearing while working
- Safety pledge by employees

### Safety Red Reflective Stickers

#### Before



After



Before



After



### Safety Posters









### Safety Pledge Photos









### Screening of Safety Video





### Payslip with safety slogan

| A-10,          |            | ESTATE, THAT | PVT LTD<br>TANCHAVADY, PUDUCHER |         |
|----------------|------------|--------------|---------------------------------|---------|
|                | PAY        | SLIP FOR THE | MONTH OF FEBRUARY               | 2019    |
|                |            |              | UAN (PF.NO)                     | :       |
|                |            |              | ESI No.                         | :       |
| Salary payable | for : 27.5 | Days         |                                 |         |
| ACTUALS        | (Rs.)      | EARNED (Rs.) | DEDUCTIONS (Rs.)                |         |
| BASIC          | :          |              | PF CONTRIBUTION                 |         |
| I