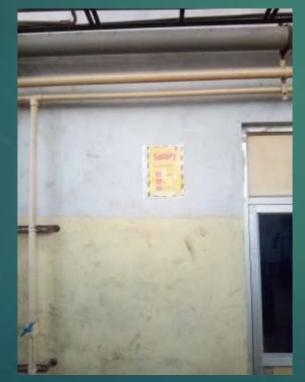

# NATIONAL SAFETY WEEK CELEBRATIONS 04<sup>TH</sup> - 10<sup>TH</sup> MAR 2019

## Highlights

#### Highlights of the Celebrations

- Red reflective stickers were pasted on the employees' two wheelers tail end. This will be helpful in case of rear danger light failure
- Printed safety slogans in English and Tamil on payslips
- Displayed safety posters in few additional locations inside the factory
- Industrial safety film in Tamil screened
- Importance of Personal Protective Equipment like mask, gloves explained and insisted for wearing while working
- Safety pledge by employees

### Safety Red Reflective Stickers

#### Before



After



Before



After



### Safety Posters









### Safety Pledge Photos









### Screening of Safety Video





### Payslip with safety slogan

| A-10,          |            | ESTATE, THAT | PVT LTD<br>TANCHAVADY, PUDUCHER |         |
|----------------|------------|--------------|---------------------------------|---------|
|                | PAY        | SLIP FOR THE | MONTH OF FEBRUARY               | 2019    |
|                |            |              | UAN (PF.NO)                     | :       |
|                |            |              | ESI No.                         | :       |
| Salary payable | for : 27.5 | Days         |                                 |         |
| ACTUALS        | (Rs.)      | EARNED (Rs.) | DEDUCTIONS (Rs.)                |         |
| BASIC          | :          |              | PF CONTRI