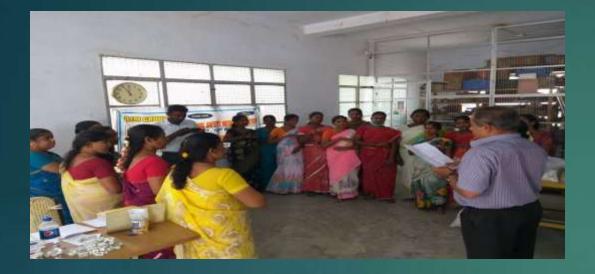

# NATIONAL SAFETY WEEK CELEBRATIONS 04<sup>TH</sup> - 10<sup>TH</sup> MAR 2019

## Highlights

#### Highlights of the Celebrations

- Red reflective stickers were pasted on the employees' two wheelers tail end. This will be helpful in case of rear danger light failure
- Printed safety slogans in English and Tamil on payslips
- Displayed safety posters in few additional locations inside the factory
- Industrial safety film in Tamil screened
- Importance of Personal Protective Equipment like mask, gloves explained and insisted for wearing while working
- Safety pledge by employees

### Safety Red Reflective Stickers

#### Before



After



Before



After



### Safety Posters









### Safety Pledge Photos









### Screening of Safety Video





### Payslip with safety slogan

| A-10,          |            | ESTATE, THAT | PVT LTD<br>TANCHAVADY, PUDUCHER |         |
|----------------|------------|--------------|---------------------------------|---------|
|                | PAY        | SLIP FOR THE | MONTH OF FEBRUARY               | 2019    |
|                |            |              | UAN (PF.NO)                     | :       |
|                |            |              | ESI No.                         | :       |
| Salary payable | for : 27.5 | Days         |                                 |         |
| ACTUALS        | (Rs.)      | EARNED (Rs.) | DEDUCTIONS (Rs.)                |         |
| BASIC          | :          |              | PF CONTRIBUTION                 |