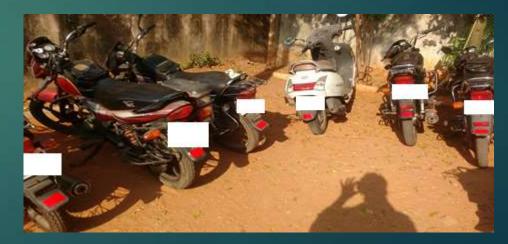

#### Highlights of the Celebrations

- Red reflective stickers were pasted on the employees' two wheelers tail end. This will be helpful in case of rear danger light failure
- Printed safety slogans in English and Tamil on payslips
- Displayed safety posters in few additional locations inside the factory
- Industrial safety film in Tamil screened
- Importance of Personal Protective Equipment like mask, gloves explained and insisted for wearing while working
- Safety pledge by employees

### Safety Red Reflective Stickers

#### Before

After

Before

After