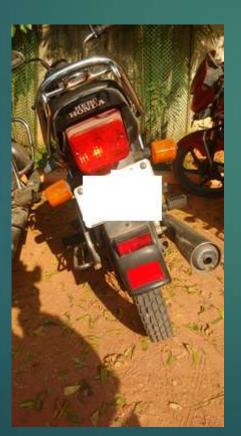

#### Highlights of the Celebrations

- Red reflective stickers were pasted on the employees' two wheelers tail end. This will be helpful in case of rear danger light failure
- Printed safety slogans in English and Tamil on payslips
- Displayed safety posters in few additional locations inside the factory
- Industrial safety film in Tamil screened
- Importance of Personal Protective Equipment like mask, gloves explained and insisted for wearing while working
- Safety pledge by employees

### Safety Red Reflective Stickers

#### Before

After

Before

After