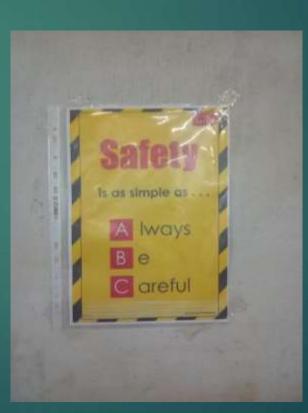

# NATIONAL SAFETY WEEK CELEBRATIONS 04<sup>TH</sup> - 10<sup>TH</sup> MAR 2019

## Highlights

#### Highlights of the Celebrations

- Red reflective stickers were pasted on the employees' two wheelers tail end. This will be helpful in case of rear danger light failure
- Printed safety slogans in English and Tamil on payslips
- Displayed safety posters in few additional locations inside the factory
- Industrial safety film in Tamil screened
- Importance of Personal Protective Equipment like mask, gloves explained and insisted for wearing while working
- Safety pledge by employees

### Safety Red Reflective Stickers

#### Before



After



Before



After



### Safety Posters









### Safety Pledge Photos









### Screening of Safety Video





### Payslip with safety slogan

| A-10,          |            | ESTATE, THAT | PVT LTD<br>TANCHAVADY, PUDUCHER |         |
|----------------|------------|--------------|---------------------------------|---------|
|                | PAY        | SLIP FOR THE | MONTH OF FEBRUARY               | 2019    |
|                |            |              | UAN (PF.NO)                     | :       |
|                |            |              | ESI No.                         | :       |
| Salary payable | for : 27.5 | Days         |                                 |         |
| ACTUALS        | (Rs.)      | EARNED (Rs.) | DEDUCTIONS (Rs.)                |         |
| BASIC          | :          |              | PF CONTRIBU