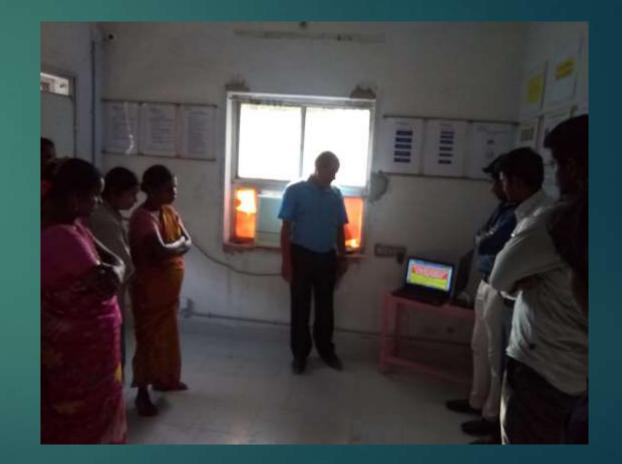

# NATIONAL SAFETY WEEK CELEBRATIONS 04<sup>TH</sup> - 10<sup>TH</sup> MAR 2019

## Highlights

#### Highlights of the Celebrations

- Red reflective stickers were pasted on the employees' two wheelers tail end. This will be helpful in case of rear danger light failure
- Printed safety slogans in English and Tamil on payslips
- Displayed safety posters in few additional locations inside the factory
- Industrial safety film in Tamil screened
- Importance of Personal Protective Equipment like mask, gloves explained and insisted for wearing while working
- Safety pledge by employees

### Safety Red Reflective Stickers

#### Before



After



Before



After



### Safety Posters









### Safety Pledge Photos









### Screening of Safety Video





### Payslip with safety slogan

| A-10,          |            | ESTATE, THAT | PVT LTD<br>TANCHAVADY, PUDUCHER |         |
|----------------|------------|--------------|---------------------------------|---------|
|                | PAY        | SLIP FOR THE | MONTH OF FEBRUARY               | 2019    |
|                |            |              | UAN (PF.NO)                     | :       |
|                |            |              | ESI No.                         | :       |
| Salary payable | for : 27.5 | Days         |                                 |         |
| ACTUALS        | (Rs.)      | EARNED (Rs.) | DEDUCTIONS (Rs.)                |         |
| BASIC          | :          |              | PF CONTRIBUTION                 |         |
| IRA            | :          |