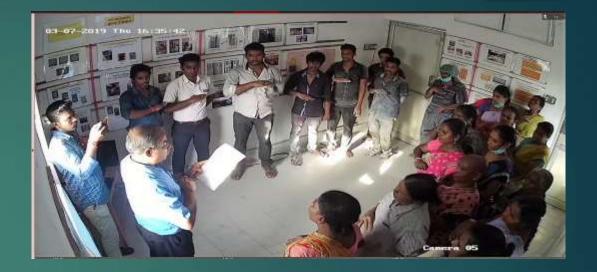

# NATIONAL SAFETY WEEK CELEBRATIONS 04<sup>TH</sup> - 10<sup>TH</sup> MAR 2019

## Highlights

#### Highlights of the Celebrations

- Red reflective stickers were pasted on the employees' two wheelers tail end. This will be helpful in case of rear danger light failure
- Printed safety slogans in English and Tamil on payslips
- Displayed safety posters in few additional locations inside the factory
- Industrial safety film in Tamil screened
- Importance of Personal Protective Equipment like mask, gloves explained and insisted for wearing while working
- Safety pledge by employees

### Safety Red Reflective Stickers

#### Before



After



Before



After



### Safety Posters









### Safety Pledge Photos









### Screening of Safety Video





### Payslip with safety slogan

| A-10,          |            | ESTATE, THAT | PVT LTD<br>TANCHAVADY, PUDUCHER |         |
|----------------|------------|--------------|---------------------------------|---------|
|                | PAY        | SLIP FOR THE | MONTH OF FEBRUARY               | 2019    |
|                |            |              | UAN (PF.NO)                     | :       |
|                |            |              | ESI No.                         | :       |
| Salary payable | for : 27.5 | Days         |                                 |         |
| ACTUALS        | (Rs.)      | EARNED (Rs.) | DEDUCTIONS (Rs.)                |         |
| BASIC          | :          |              | PF CONTRIBUTION                 |         |