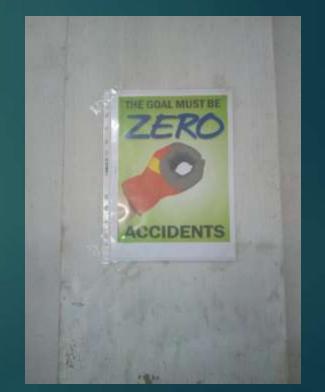

# NATIONAL SAFETY WEEK CELEBRATIONS 04<sup>TH</sup> - 10<sup>TH</sup> MAR 2019

## Highlights

#### Highlights of the Celebrations

- Red reflective stickers were pasted on the employees' two wheelers tail end. This will be helpful in case of rear danger light failure
- Printed safety slogans in English and Tamil on payslips
- Displayed safety posters in few additional locations inside the factory
- Industrial safety film in Tamil screened
- Importance of Personal Protective Equipment like mask, gloves explained and insisted for wearing while working
- Safety pledge by employees

### Safety Red Reflective Stickers

#### Before



After



Before



After



### Safety Posters









### Safety Pledge Photos









### Screening of Safety Video





### Payslip with safety slogan

| A-10,          |            | ESTATE, THAT | PVT LTD<br>TANCHAVADY, PUDUCHER |         |
|----------------|------------|--------------|---------------------------------|---------|
|                | PAY        | SLIP FOR THE | MONTH OF FEBRUARY               | 2019    |
|                |            |              | UAN (PF.NO)                     | :       |
|                |            |              | ESI No.                         | :       |
| Salary payable | for : 27.5 | Days         |                                 |         |
| ACTUALS        | (Rs.)      | EARNED (Rs.) | DEDUCTIONS (Rs.)                |         |
| BASIC          | :          |              | PF CONTRIBUTI